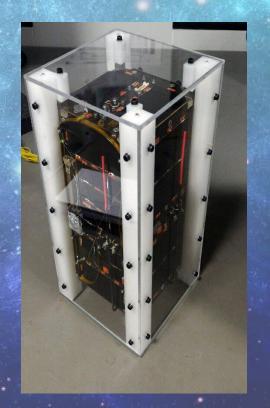

## Projects

- ITUPSat1 (2009)
- 3USat (2013)
- BeEaglesat & HavelSat as QB50
- UBAKUSAT
- **ASELSAT**

Itupsat is 7 years old!

**First Unit** 

**Second Unit** 

**Software Test** 

**Thermal Vacuum Chamber** 

**Cable Management** 