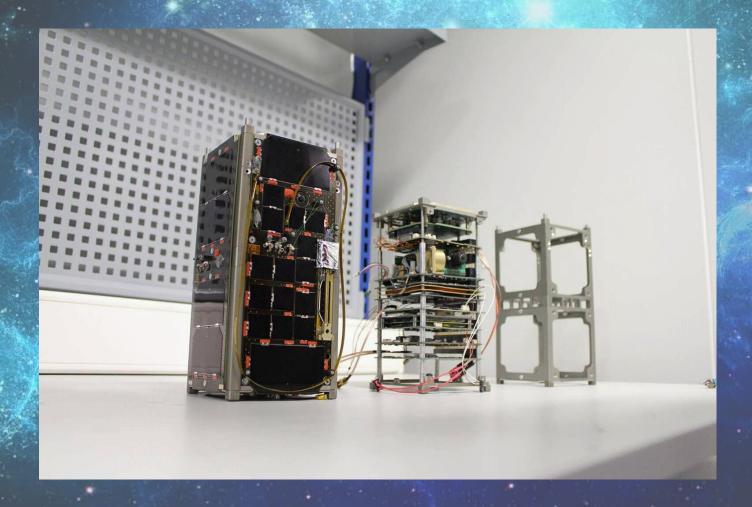

## Projects

- ITUPSat1 (2009)
- 3USat (2013)
- BeEaglesat & HavelSat as QB50
- UBAKUSAT
- **ASELSAT**

Itupsat is 7 years old!

**First Unit** 

**Second Unit** 

**Software Test** 

**Thermal Vacuum Chamber** 

**Cable Management** 