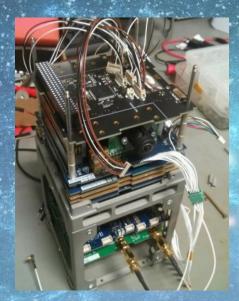

## Projects

- ITUPSat1 (2009)
- 3USat (2013)
- BeEaglesat & HavelSat as QB50
- UBAKUSAT
- **ASELSAT**

Itupsat is 7 years old!

**First Unit** 

**Second Unit** 

**Software Test** 

**Thermal Vacuum Chamber** 

**Cable Management** 