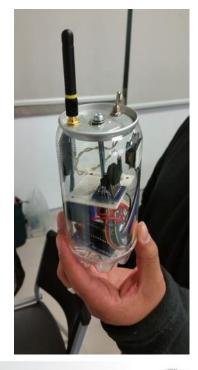

#### CanSat AEM 1

The latest prototype was developed in 2015:

The CanSat AEM -1 is constituted of three main PCB, and a structure that allows the incorporation of one payload.

#### CanSat AEM 1

The latest prototype was developed in 2015:

The CanSat AEM -1 is constituted of three main PCB, and a structure that allows the incorporation of one payload. Payload (PL01)

AGENCIA

ESPACIAL MEXICANA Payload (*PL-*02)