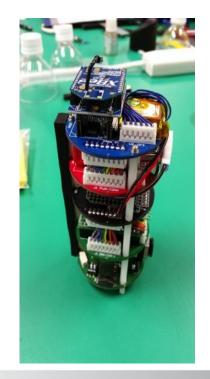

#### CanSat AEM 1

The latest prototype was developed in 2015:

The CanSat AEM -1 is constituted of three main PCB, and a structure that allows the incorporation of one payload.

#### CanSat AEM 1

The latest prototype was developed in 2015:

The CanSat AEM -1 is constituted of three main PCB, and a structure that allows the incorporation of one payload. Payload (PL01)

AGENCIA

ESPACIAL MEXICANA Payload (*PL-*02)