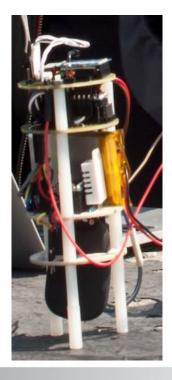

#### CanSat

Several CanSat prototypes have been designed and developed for the implementation of the CanSat National Course in Mexico.

It is tought in two modules, theoretical and practical.

#### CanSat

The course is developed based on the Space Systems Engineering methodology.

AGENCIA

ESPACIAL MEXICANA