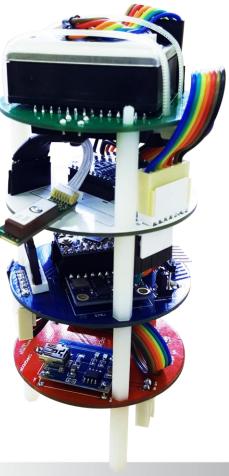

#### CanSat AEM 1

The latest prototype was developed in 2015:

The CanSat AEM -1 is constituted of three main PCB, and a structure that allows the incorporation of one payload.

#### CanSat AEM 1

The latest prototype was developed in 2015:

The CanSat AEM -1 is constituted of three main PCB, and a structure that allows the incorporation of one payload. Payload (PL01)

AGENCIA

ESPACIAL MEXICANA Payload (*PL-*02)