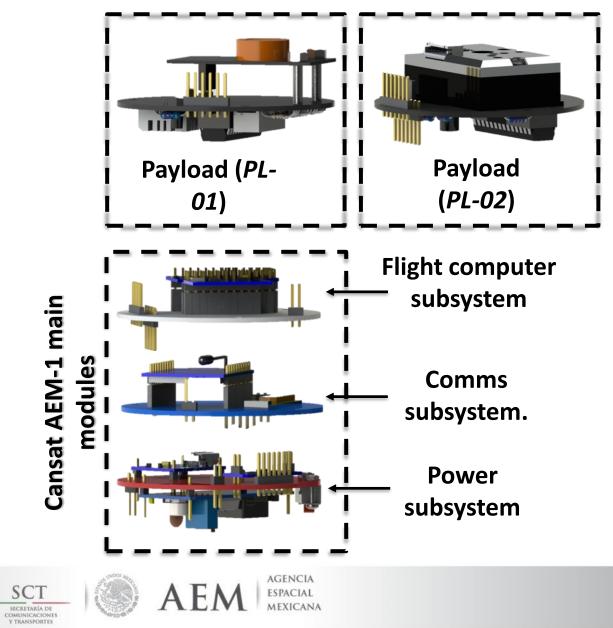

#### CanSat AEM 1

The latest prototype was developed in 2015:

The CanSat AEM -1 is constituted of three main PCB, and a structure that allows the incorporation of one payload.

#### CanSat AEM 1

The latest prototype was developed in 2015:

The CanSat AEM -1 is constituted of three main PCB, and a structure that allows the incorporation of one payload. Payload (PL01)

AGENCIA

ESPACIAL MEXICANA Payload (*PL-*02)