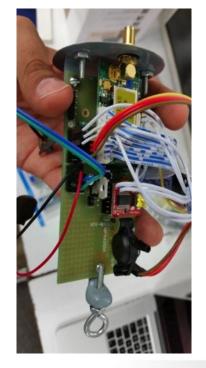

#### CanSat AEM 1

The latest prototype was developed in 2015:

The CanSat AEM -1 is constituted of three main PCB, and a structure that allows the incorporation of one payload.

#### CanSat AEM 1

The latest prototype was developed in 2015:

The CanSat AEM -1 is constituted of three main PCB, and a structure that allows the incorporation of one payload. Payload (PL01)

AGENCIA

ESPACIAL MEXICANA Payload (*PL-*02)