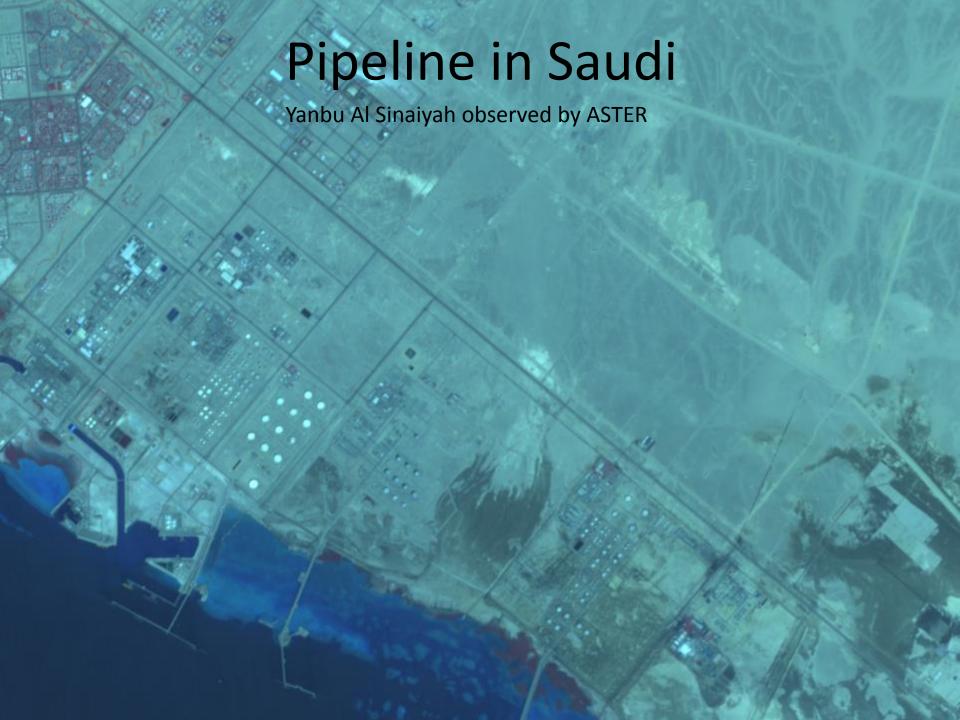

### Remote Sensing in UNISEC Global

Sultan Hasan AlSultan (Akira Iwasaki)

### **Topics in Remote Sensing Group**

- > Introduction
- Remote Sensing Applications
  - ✓ Train network infrastructure monitoring
  - ✓ Water use management
  - ✓ E-learning program
  - ✓ Energy saving program
  - ✓ Monitoring GCC border and security

**Gulf Cooperation Council** 

- ✓ Disaster monitoring
- ➤ Discussion
- Summary

# Railroad in Tokyo



### Railroad in U.S.A.



Railroad in Fukushima



1st Landsat Mar 15

2<sup>nd</sup> Hodoyoshi Mar 15

3<sup>rd</sup> Roadmap

## Pipeline in Saudi

Yanbu Al Sinaiyah





## Types of Pipeline











### Discussion

## Summary