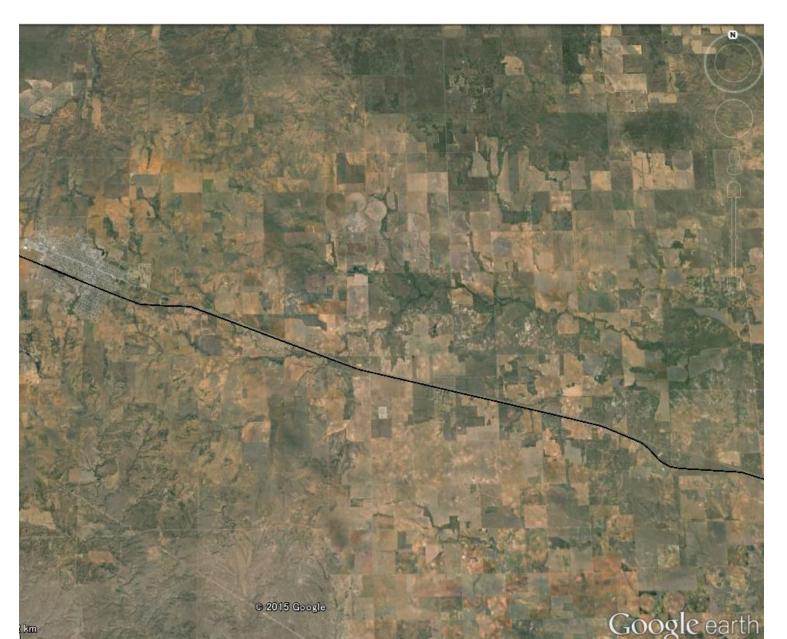

### Railroad in U.S.A.

Railroad in Fukushima

1st Landsat Mar 15

2<sup>nd</sup> Hodoyoshi Mar 15

3<sup>rd</sup> Roadmap