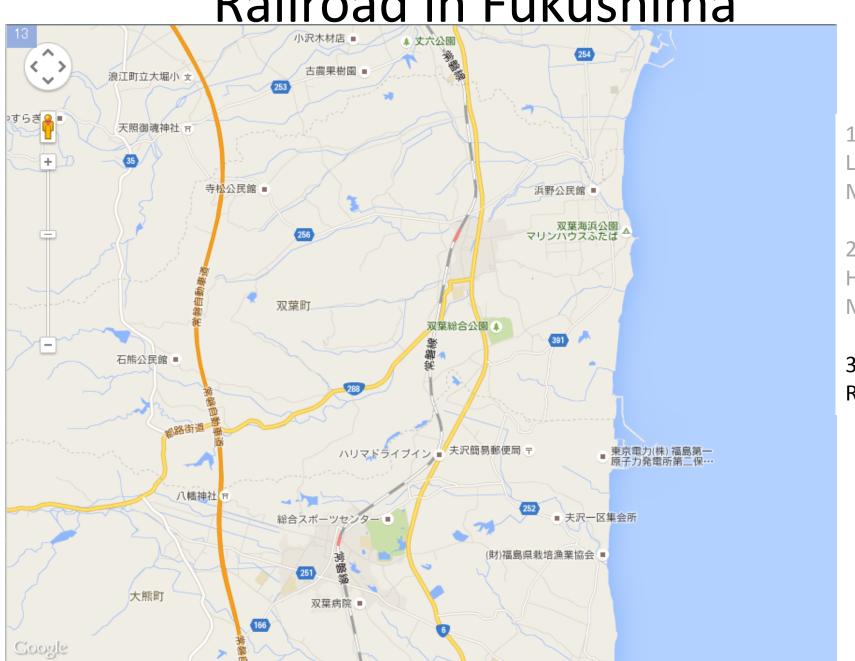

### Railroad in U.S.A.

Railroad in Fukushima

1st Landsat Mar 15

2<sup>nd</sup> Hodoyoshi Mar 15

3<sup>rd</sup> Roadmap