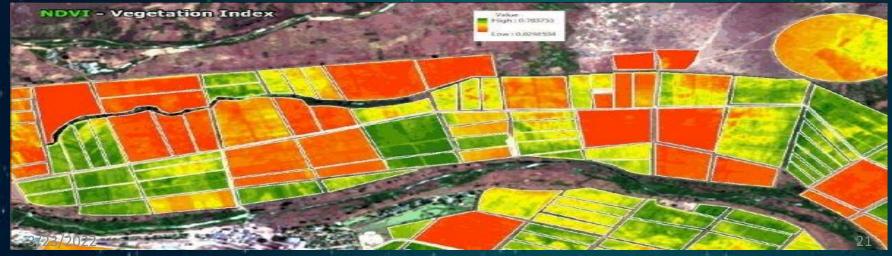

#### **Farm Land Monitoring**

Continuous monitoring of farmlands, capturing changes in vegetation/crop cover and providing an early warning system for repayment risk.

- ✔ Reduce default/delinquency
- ✓ Increase Farmer engagement
- ✓ Increase adoption of financial services
- ✓ Support from financial institution during periods of shock