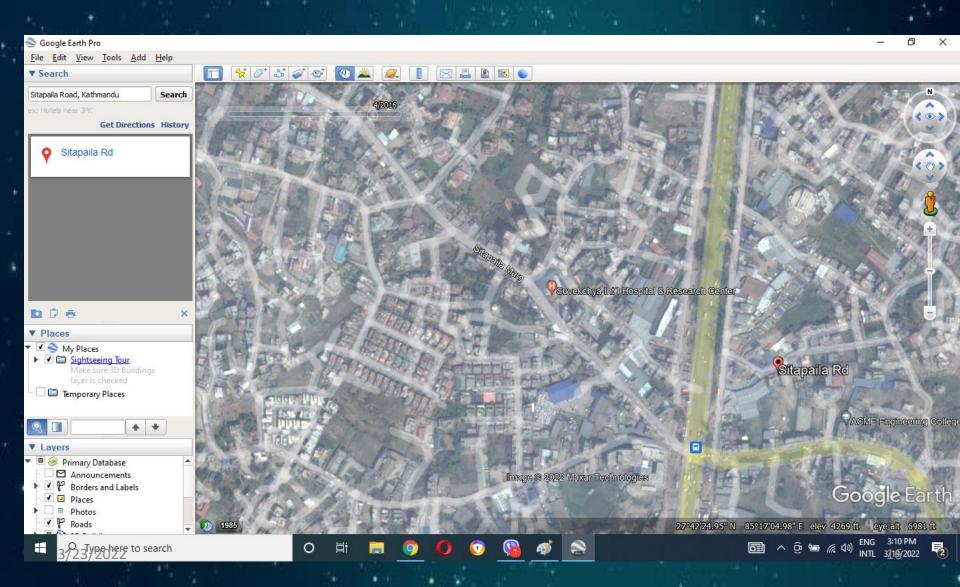

S AUGUST 25, 2020 / 4:16 PM / UPDATED 2 YEARS AGO

#### India's ICICI Bank uses space images for farm loans to cut costs

By Reuters Staff

2 MIN READ





Data are used to calculate farm crop yields, mapping of crops, geotagging farmland to specific farmers, farm diversification, planting cycles, and trends in production—and that can help forecast revenues, potential repayment deficits, and timing of income.

## Loan Process of Nepal

Borrowers/Clients



Bank and Financial Institutions



Valuators prepare valuation report of collateral



Collateral verification by staff

# How we are using satellite images?

#### GAP analysis from Google Satellite maps



#### Syuchatar Area, Kathmandu, Nepal



#### Sitapaila Area, Kathmandu, Nepal



#### Halchowk Area, Kathmandu, Nepal

















#### Proposed Location for New Branch



#### Other use cases



#### WHAT WE DO

Apollo bundles everything a farmer needs: financing, farm inputs, advice, insurance, and market access, when possible.



# HOW WE DO IT Satellite data and machine learning enable better credit decisions, and automated operations keep costs low and processes scalable.

#### Other use cases



▲ Not secure | harvesting.co



Reports

Success Stories

About

Blog

Contact Us

#### **Farm Land Monitoring**

Continuous monitoring of farmlands, capturing changes in vegetation/crop cover and providing an early warning system for repayment risk.

- ✔ Reduce default/delinquency
- ✓ Increase Farmer engagement
- ✓ Increase adoption of financial services
- ✓ Support from financial institution during periods of shock