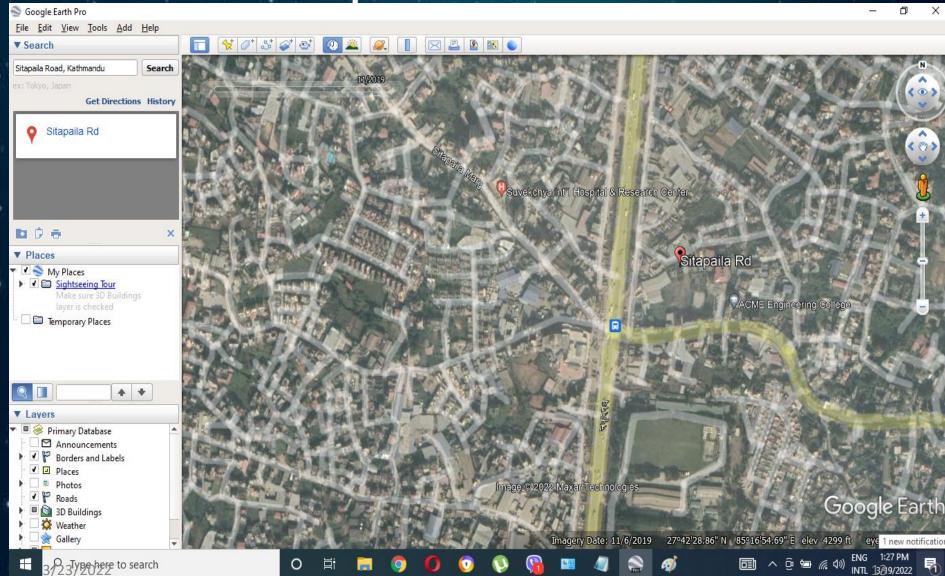

GY NEWS AUGUST 25, 2020 / 4:16 PM / UPDATED 2 YEARS AGO

#### India's ICICI Bank uses space images for farm loans to cut costs

By Reuters Staff

2 MIN READ





Data are used to calculate farm crop yields, mapping of crops, geotagging farmland to specific farmers, farm diversification, planting cycles, and trends in production—and that can help forecast revenues, potential repayment deficits, and timing of income.

## Loan Process of Nepal

Borrowers/Clients



Bank and Financial Institutions



Valuators prepare valuation report of collateral



Collateral verification by staff

# How we are using satellite images?

#### GAP analysis from Google Satellite maps



#### Syuchatar Area, Kathmandu, Nepal



#### Sitapaila Area, Kathmandu, Nepal



#### Halchowk Area, Kathmandu, Nepal

















#### Proposed Location for New Branch



#### Other use cases



#### WHAT WE DO

Apollo bundles everything a farmer needs: financing, farm inputs, advice, insurance, and market access, when possible.



# HOW WE DO IT Satellite data and machine learning enable better credit decisions, and automated operations keep costs low and processes scalable.

#### Other use cases



▲ Not secure | harvesting.co



Reports

Success Stories

About

Blog

Contact Us

#### **Farm Land Monitoring**

Continuous monitoring of farmlands, capturing changes in vegetation/crop cover and providing an early warning system for repayment risk.

- ✔ Reduce default/delinquency
- ✓ Increase Farmer engagement
- ✓ Increase adoption of financial services
- ✓ Support from financial institution during periods of