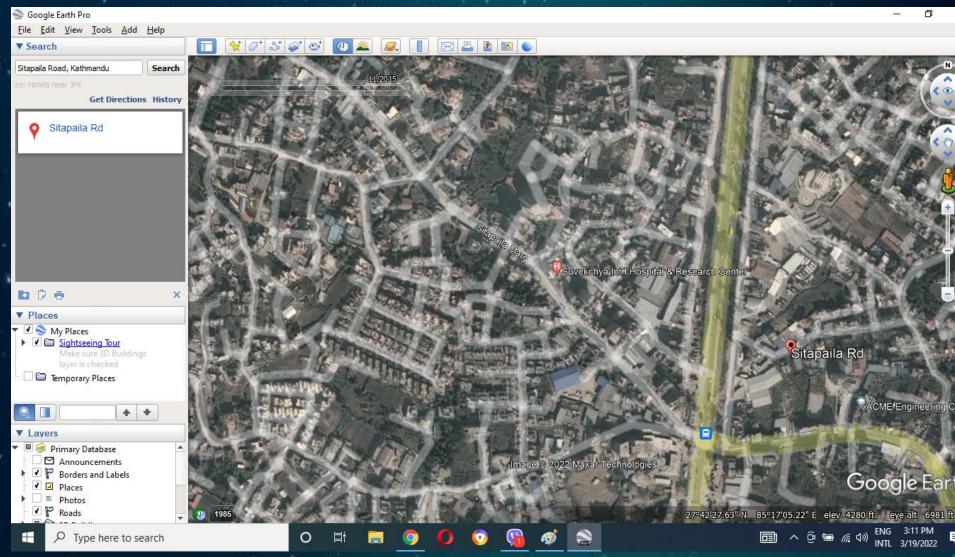

#### GAP analysis from Google Satellite maps

#### Sitapaila Area, Kathmandu, Nepal