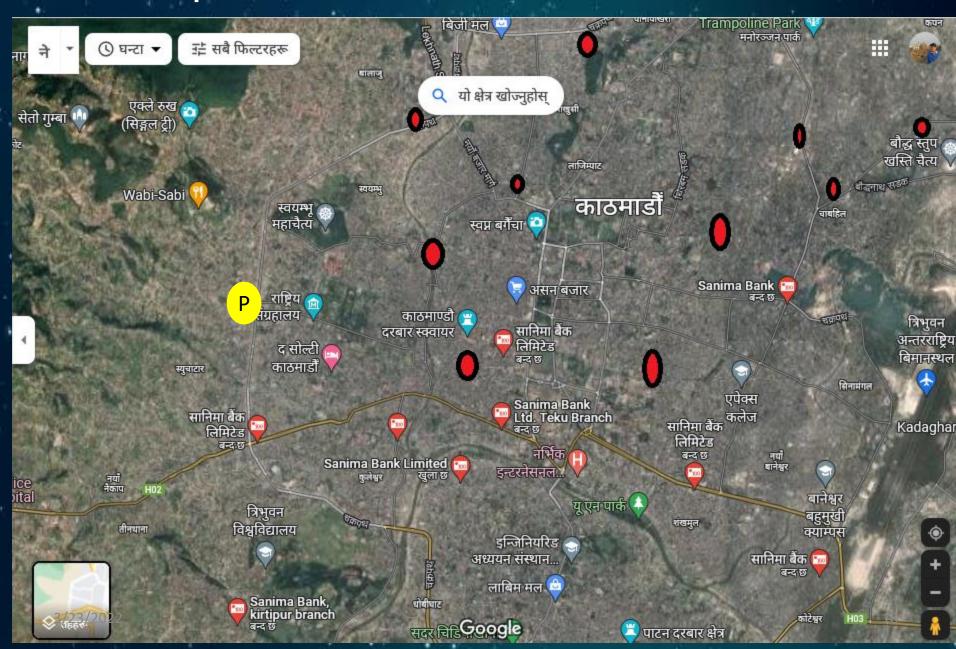

RS AGO

#### India's ICICI Bank uses space images for farm loans to cut costs

By Reuters Staff

2 MIN READ





Data are used to calculate farm crop yields, mapping of crops, geotagging farmland to specific farmers, farm diversification, planting cycles, and trends in production—and that can help forecast revenues, potential repayment deficits, and timing of income.

## Loan Process of Nepal

Borrowers/Clients



Bank and Financial Institutions



Valuators prepare valuation report of collateral



Collateral verification by staff

# How we are using satellite images?

#### GAP analysis from Google Satellite maps



#### Syuchatar Area, Kathmandu, Nepal



#### Sitapaila Area, Kathmandu, Nepal



#### Halchowk Area, Kathmandu, Nepal

















#### Proposed Location for New Branch



#### Other use cases



#### WHAT WE DO

Apollo bundles everything a farmer needs: financing, farm inputs, advice, insurance, and market access, when possible.



# HOW WE DO IT Satellite data and machine learning enable better credit decisions, and automated operations keep costs low and processes scalable.

#### Other use cases



▲ Not secure | harvesting.co



Reports

Success Stories

About

Blog

Contact Us

#### **Farm Land Monitoring**

Continuous monitoring of farmlands, capturing changes in vegetation/crop cover and providing an early warning system for repayment risk.

- ✔ Reduce default/delinquency
- ✓ Increase Farmer engagement
- ✓ Increase adoption of financial services
- ✓ Support from financial institution during periods of shock

Know more





#### In Second Phase

 We