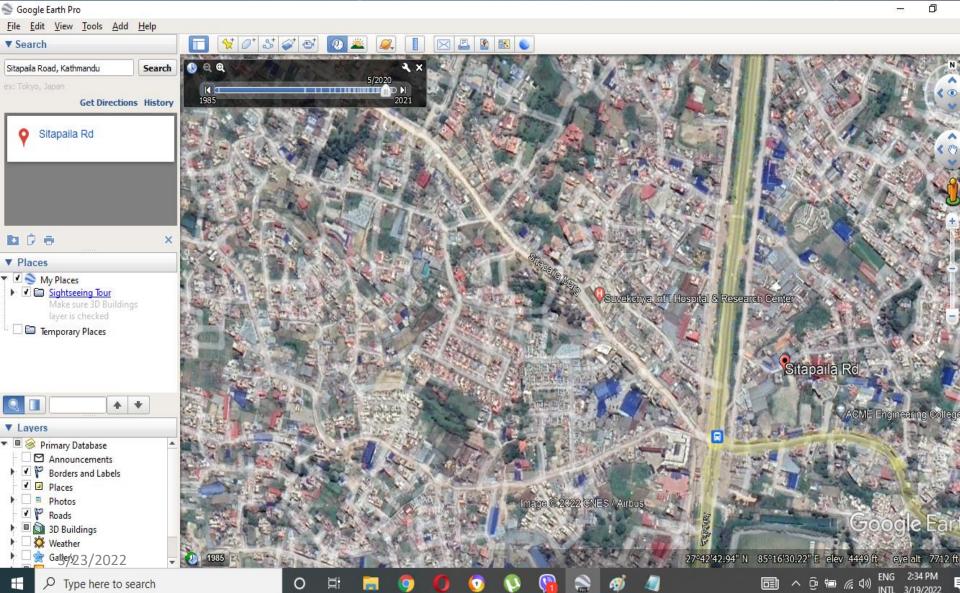

#### GAP analysis from Google Satellite maps

#### Sitapaila Area, Kathmandu, Nepal