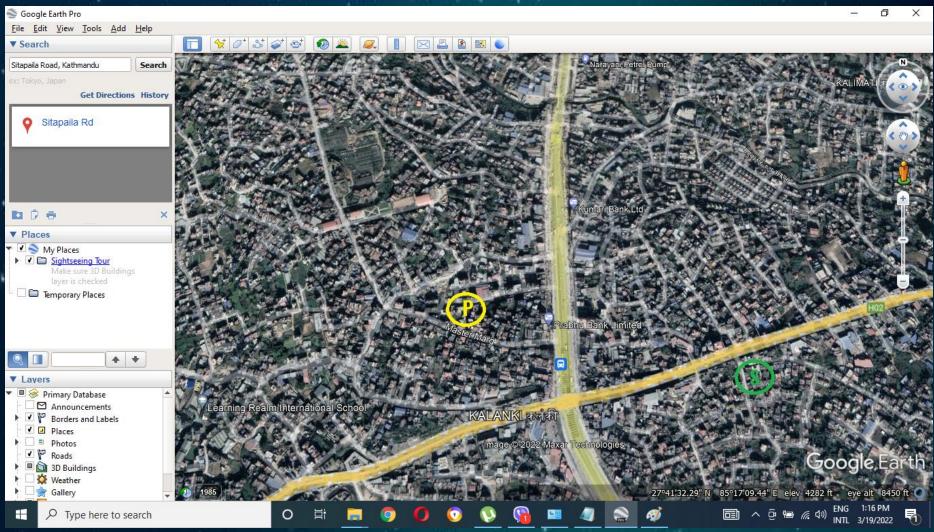

#### GAP analysis from Google Satellite maps

#### Sitapaila Area, Kathmandu, Nepal