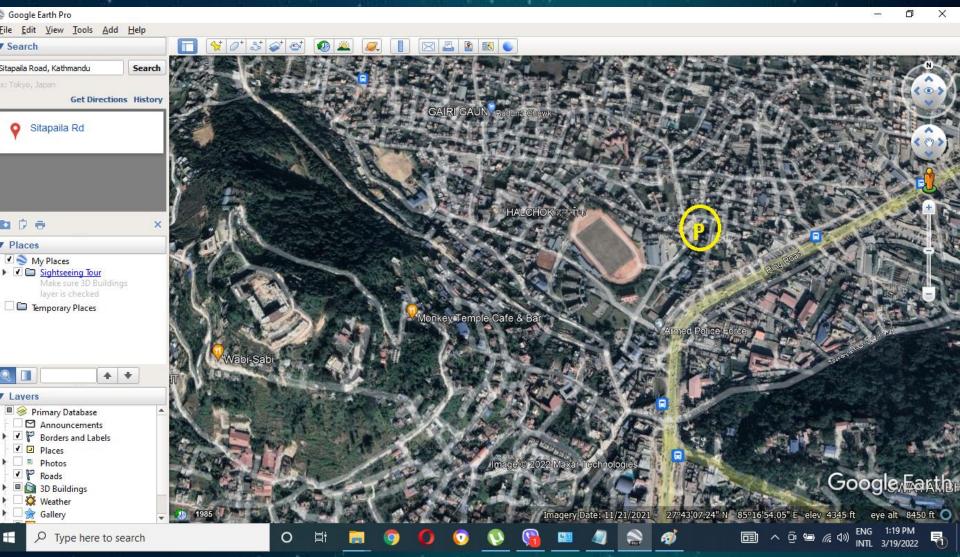

CHNOLOGY NEWS AUGUST 25, 2020 / 4:16 PM / UPDATED 2 YEARS AGO

#### India's ICICI Bank uses space images for farm loans to cut costs

By Reuters Staff

2 MIN READ





Data are used to calculate farm crop yields, mapping of crops, geotagging farmland to specific farmers, farm diversification, planting cycles, and trends in production—and that can help forecast revenues, potential repayment deficits, and timing of income.

## Loan Process of Nepal

Borrowers/Clients



Bank and Financial Institutions



Valuators prepare valuation report of collateral



Collateral verification by staff

# How we are using satellite images?

#### GAP analysis from Google Satellite maps



#### Syuchatar Area, Kathmandu, Nepal



#### Sitapaila Area, Kathmandu, Nepal



#### Halchowk Area, Kathmandu, Nepal

















#### Proposed Location for New Branch



#### Other use cases



#### WHAT WE DO

Apollo bundles everything a farmer needs: financing, farm inputs, advice, insurance, and market access, when possible.



# HOW WE DO IT Satellite data and machine learning enable better credit decisions, and automated operations keep costs low and processes scalable.

#### Other use cases



▲ Not secure | harvesting.co



Reports

Success Stories

About

Blog

Contact Us

#### **Farm Land Monitoring**

Continuous monitoring of farmlands, capturing changes in vegetation/crop cover and providing an early warning system for repayment risk.

- ✔ Reduce default/delinquency
- ✓ Increase Farmer engagement
- ✓ Increase adoption of financial services
- ✓ Support from financial institution during peri