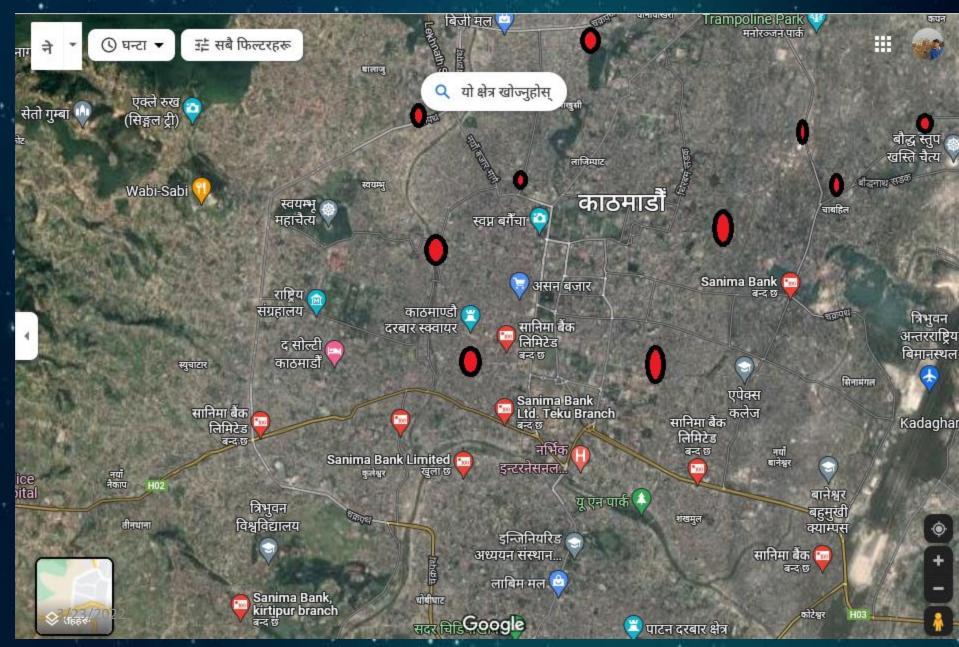

#### GAP analysis from Google Satellite maps

#### Proposed Location for New Branch