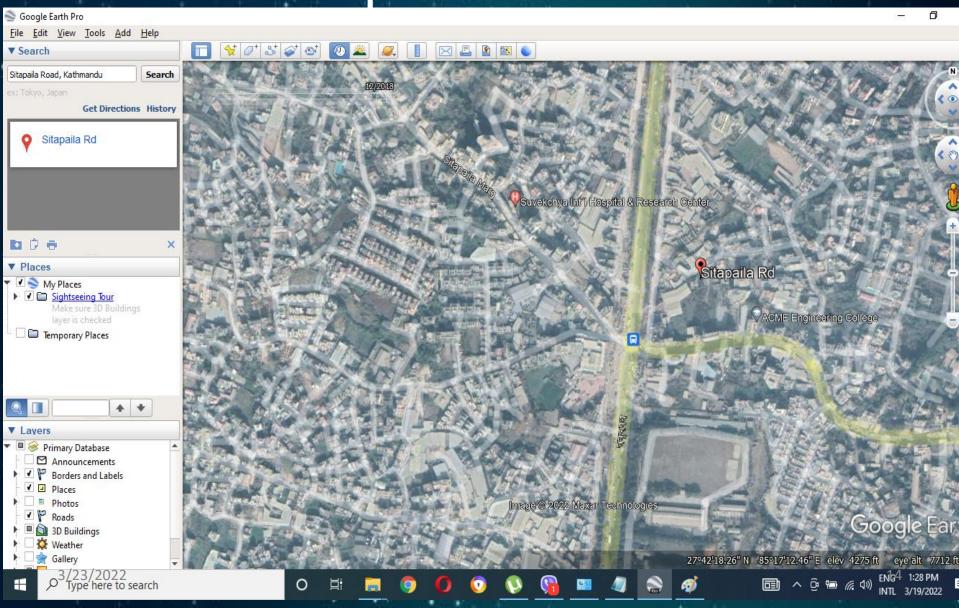

NEWS AUGUST 25, 2020 / 4:16 PM / UPDATED 2 YEARS AGO

#### India's ICICI Bank uses space images for farm loans to cut costs

By Reuters Staff

2 MIN READ





Data are used to calculate farm crop yields, mapping of crops, geotagging farmland to specific farmers, farm diversification, planting cycles, and trends in production—and that can help forecast revenues, potential repayment deficits, and timing of income.

## Loan Process of Nepal

Borrowers/Clients



Bank and Financial Institutions



Valuators prepare valuation report of collateral



Collateral verification by staff

# How we are using satellite images?

#### GAP analysis from Google Satellite maps



#### Syuchatar Area, Kathmandu, Nepal



#### Sitapaila Area, Kathmandu, Nepal



#### Halchowk Area, Kathmandu, Nepal

















#### Proposed Location for New Branch



#### Other use cases



#### WHAT WE DO

Apollo bundles everything a farmer needs: financing, farm inputs, advice, insurance, and market access, when possible.



# HOW WE DO IT Satellite data and machine learning enable better credit decisions, and automated operations keep costs low and processes scalable.

#### Other use cases



▲ Not secure | harvesting.co



Reports

Success Stories

About

Blog

Contact Us

#### **Farm Land Monitoring**

Continuous monitoring of farmlands, capturing changes in vegetation/crop cover and providing an early warning system for repayment risk.

- ✔ Reduce default/delinquency
- ✓ Increase Farmer engagement
- ✓ Increase adoption of financial services
- ✓ Support from financial institution during periods of s