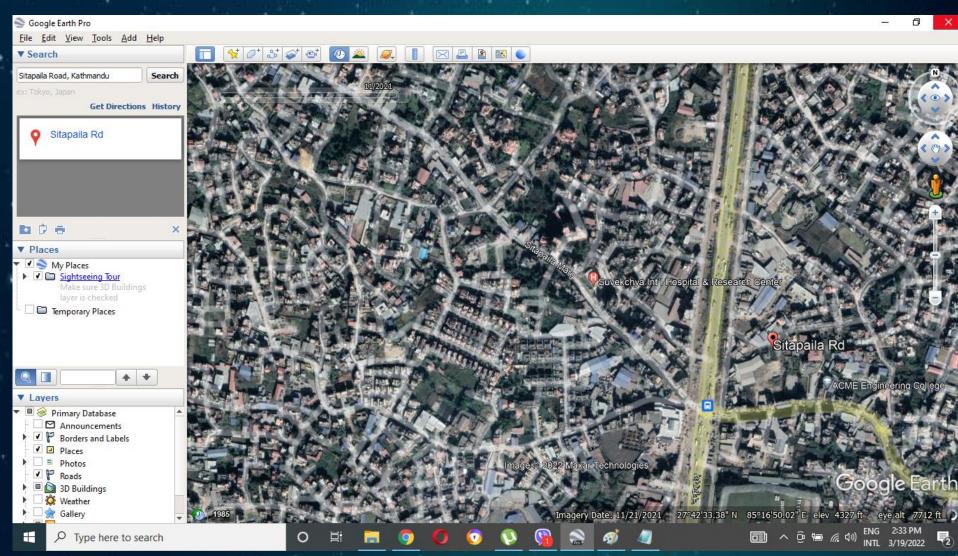

Markets

Breakingviews

Video

More

TECHNOLOGY NEWS AUGUST 25, 2020 / 4:16 PM / UPDATED 2 YEARS AGO

#### India's ICICI Bank uses space images for farm loans to cut costs

By Reuters Staff

2 MIN READ





Data are used to calculate farm crop yields, mapping of crops, geotagging farmland to specific farmers, farm diversification, planting cycles, and trends in production—and that can help forecast revenues, potential repayment deficits, and timing of income.

## Loan Process of Nepal

Borrowers/Clients



Bank and Financial Institutions



Valuators prepare valuation report of collateral



Collateral verification by staff

# How we are using satellite images?

#### GAP analysis from Google Satellite maps



#### Syuchatar Area, Kathmandu, Nepal



#### Sitapaila Area, Kathmandu, Nepal



#### Halchowk Area, Kathmandu, Nepal

















#### Proposed Location for New Branch



#### Other use cases



#### WHAT WE DO

Apollo bundles everything a farmer needs: financing, farm inputs, advice, insurance, and market access, when possible.



# HOW WE DO IT Satellite data and machine learning enable better credit decisions, and automated operations keep costs low and processes scalable.

#### Other use cases



▲ Not secure | harvesting.co



Reports

Success Stories

About

Blog

Contact Us

#### **Farm Land Monitoring**

Continuous monitoring of farmlands, capturing changes in vegetation/crop cover and providing an early warning system for repayment risk.

- ✔ Reduce default/delinquency
- ✓ Increase Farmer engagement
- ✓ Increase adoption of financial services
- ✓ Suppor