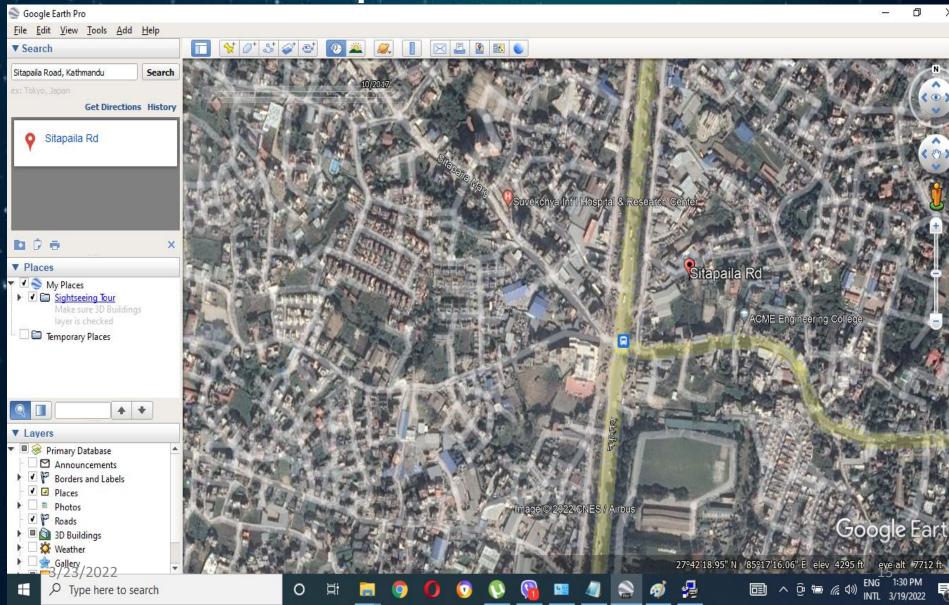

EWS AUGUST 25, 2020 / 4:16 PM / UPDATED 2 YEARS AGO

#### India's ICICI Bank uses space images for farm loans to cut costs

By Reuters Staff

2 MIN READ





Data are used to calculate farm crop yields, mapping of crops, geotagging farmland to specific farmers, farm diversification, planting cycles, and trends in production—and that can help forecast revenues, potential repayment deficits, and timing of income.

## Loan Process of Nepal

Borrowers/Clients



Bank and Financial Institutions



Valuators prepare valuation report of collateral



Collateral verification by staff

# How we are using satellite images?

#### GAP analysis from Google Satellite maps



#### Syuchatar Area, Kathmandu, Nepal



#### Sitapaila Area, Kathmandu, Nepal



#### Halchowk Area, Kathmandu, Nepal

















#### Proposed Location for New Branch



#### Other use cases



#### WHAT WE DO

Apollo bundles everything a farmer needs: financing, farm inputs, advice, insurance, and market access, when possible.



# HOW WE DO IT Satellite data and machine learning enable better credit decisions, and automated operations keep costs low and processes scalable.

#### Other use cases



▲ Not secure | harvesting.co



Reports

Success Stories

About

Blog

Contact Us

#### **Farm Land Monitoring**

Continuous monitoring of farmlands, capturing changes in vegetation/crop cover and providing an early warning system for repayment risk.

- ✔ Reduce default/delinquency
- ✓ Increase Farmer engagement
- ✓ Increase adoption of financial services
- ✓ Support from financial institution during periods of sho