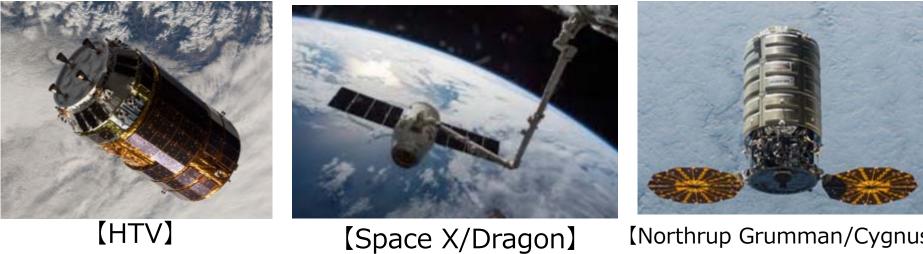

### <Ref.>Launch Schedule(until 2021 1Q)

| Launch plan                   | Spacecraft     | Launch site |
|-------------------------------|----------------|-------------|
| May, 2020                     | HTV            | Japan       |
| Aug, 2020                     | Space X/Dragon | US          |
| Oct, 2020                     | NG/Cygnus      | US          |
| Jan, 2021                     | SpaceX/Dragon  | US          |
| The launch slot every quarter |                |             |

[Northrup Grumman/Cygnus]

**Company** Profile of MBA