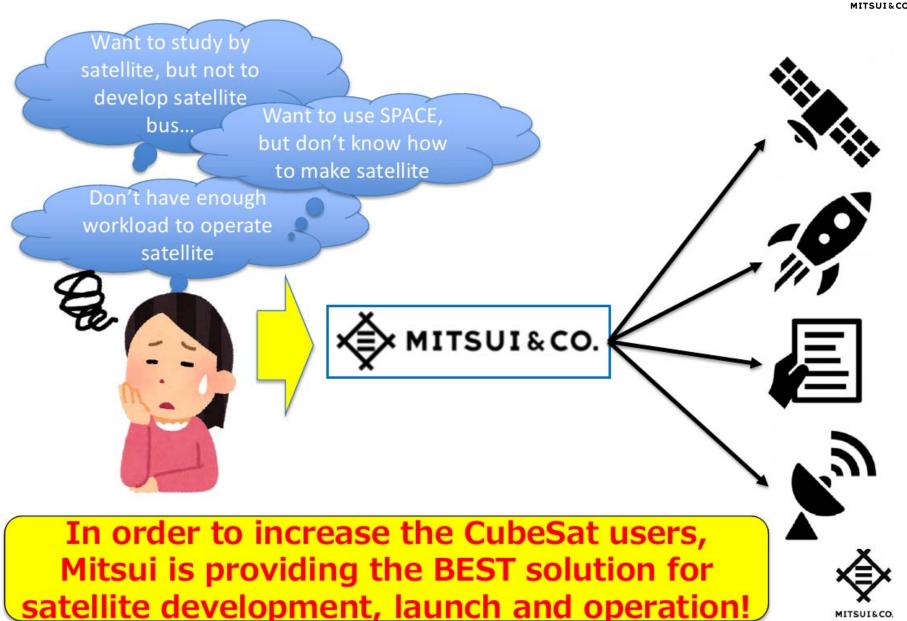

le "Kibo" for CubeSat. This Project is JAXA's first privatization of its ISS service.

- > Overview of Deployment Service:
  - Inclination: 51.6[deg]
  - Altitude: under 400km
  - Applicable size: 1U~6U and 50kg class
  - Launch Timing: Quarterly
  - Launch Site: Japan and US
- > Our Service:
  - Procuring launch schedule
  - Supporting safety review
  - Performing Integration
  - Logistics service
  - Launch and Deployment by JAXA









MITSUI&CO.

## Mitsui's Space Business<sup>2</sup>

#### Spaceflight, Inc. (SI)

- HQ : Seattle, WA USA(established in 1999)
  - Business : 1) Rocket ride share business 2) Earth Observation business (Blacksky)
- Overview of the business
  1) Rocket ride share business :
  - 2) Earth Observation business (Blacksky) :







#### **One Stop Service**





MITSUI&CO.

### <Ref.>Launch Schedule(until 2021 1Q)



| Launch plan                   | Spacecraft     | Launch site |
|-------------------------------|----------------|-------------|
| May, 2020                     | HTV            | Japan       |
| Aug, 2020                     | Space X/Dragon | US          |
| Oct, 2020                     | NG/Cygnus      | US          |
| Jan, 2021                     | SpaceX/Dragon  | US          |
| The launch slot every quarter |                |             |



[Northrup Grumman/Cygnus]

**Company** Profile of MBA



## Mitsui Bussan Aerospace Co., Ltd.

- Established in April, 1982
- A 100% owned subsidiary of Mitsui & Co., specialized in sales and marketing in aviation and aerospace fields
- Approx.100 employees as of April, 2019
- Sales