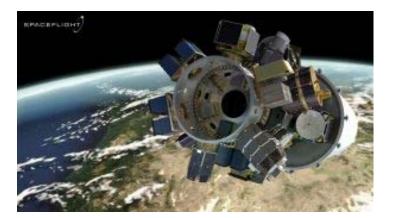

#### CubeSat Deployment Service from ISS

Provide deployment service from International Space Station Japanese Experimental Module "Kibo" for CubeSat. This Project is JAXA's first privatization of its ISS service.

- > Overview of Deployment Service:
  - Inclination: 51.6[deg]
  - Altitude: under 400km
  - Applicable size: 1U~6U and 50kg class
  - Launch Timing: Quarterly
  - Launch Site: Japan and US
- > Our Service:
  - Procuring launch schedule
  - Supporting safety review
  - Performing Integration
  - Logistics service
  - Launch and Deployment by JAXA