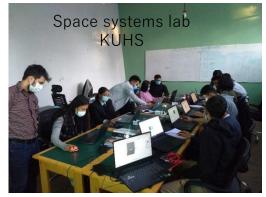

# Antarikchya's Colab Infrastructure

Kathmandu University high school Space Systems Laboratory, Dhulikhel

Nepal academy of science and technology Space Systems Laboratory, Lalitpur