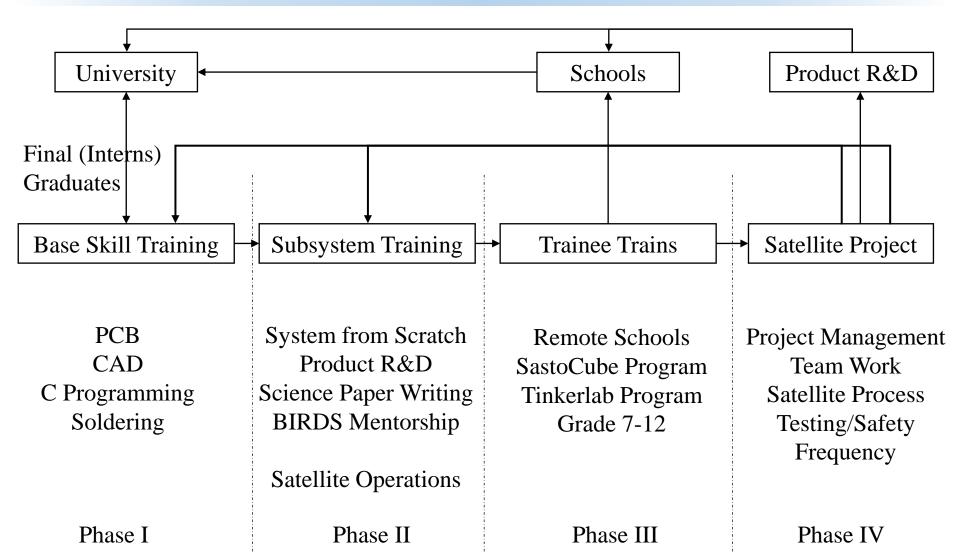

ab Infrastructure





Kathmandu University high school Space Systems Laboratory, Dhulikhel



Nepal academy of science and technology Space Systems Laboratory, Lalitpur













# Structured Project Based Learning (S-PBL)





Understanding: Orbital Mechanics, Dynamics

Space Environment Interactions (Radiation, Vacuum, Thermal)
Space Safety Standards, Detailed Documentation
Telecommunications

### Antarikchya's Push for Satellite Education





Satellite Hardware/Software

Government Discussion on Satellite Technology

### Agenda





Nepal's Structured Four-Phased, T-Shaped Higher Space Education Program Funded Through PPP

HULLHIRCHA

अन्तरिक्ष प्रतिष्ठान नेपाल



Introduction to Organization

**Phased Program** 

Public Private Partnership Model

# Phased Program Block Diagram





2021-12-16

# Cyclic Approach for Space Engineering







#### **SENIORS**





**School Students** 

Middle Path

University Students/Graduates

### Agenda





Nepal's Structured Four-Phased, T-Shaped Higher Space Education Program Funded Through PPP

AULUKCHAU

अन्तरिक्ष प्रतिष्ठान नेपाल



### Mini-BIRDS High School Satellite





#### PPP Model Example Overview

















#### Team Structure Overview









































Host

1/3<sup>rd</sup> Government

2/3<sup>rd</sup> KUHS





















#### Product R&D: SastoCube











PaperCube

SastoCube Starter

SastoCube Adventure





अन्तरिक्ष प्रतिष्ठान नेपाल

#### Thank You

+977-9869397707 editor@madeinepal.com